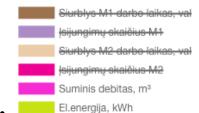

- Buttons for displaying or hiding parameter curves. Clicking on a note or color shows or hides the parameter curve;

- Specific values of the parameter and its time interval can be displayed by hovering the mouse over the desired "point";

- Table section for displaying totals, averages, and minimum and maximum values for the selected range, as well as table descriptions;

ł

•

- Show or hide all curves button;