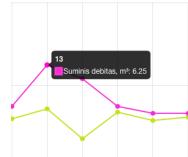

- Buttons for displaying or hiding parameter curves. Clicking on a note or color shows or hides the parameter curve;

- Specific values of the parameter and its time interval can be displayed by hovering the mouse over the desired "point";