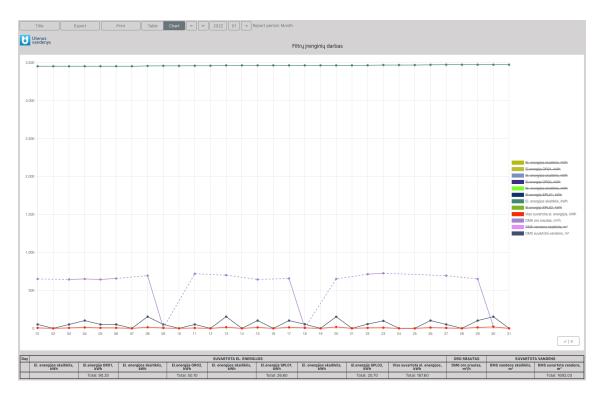

A detailed window of the "General Reports" :

|      | nos<br>denys Filtrų įrenginių darbas                 |                       |                                  |                       |                                  |                        |                                  |                        |                                      |                                    |                                           |                                          |  |  |
|------|------------------------------------------------------|-----------------------|----------------------------------|-----------------------|----------------------------------|------------------------|----------------------------------|------------------------|--------------------------------------|------------------------------------|-------------------------------------------|------------------------------------------|--|--|
| Hour | SUVARTOTA EL ENERGIJOS ORO SRAUTAS SUVARTOTA VANDENS |                       |                                  |                       |                                  |                        |                                  |                        |                                      |                                    |                                           | A VANDENS                                |  |  |
|      | El. energijos<br>skaitiklis, kWh                     | El.energija OR01, kWh | El. energijos<br>skaitiklis, kWh | El.energija OR02, kWh | El. energijos<br>skaitiklis, kWh | El.energija SPL01, kWh | El. energijos<br>skaitiklis, kWh | El.energija SPL02, kWh | Viso suvartota<br>el. energijos, kWh | DM6 oro srautas, m <sup>2</sup> /h | DM5 vandens<br>skaitiklis, m <sup>3</sup> | DM5 suvartota<br>vandens, m <sup>3</sup> |  |  |
| 00)  | 3628.00                                              | 0.00                  | 2842.60                          | 0.00                  | 2927.60                          | 0.00                   | 3449.60                          | 0.00                   | 0.00                                 |                                    | 267375.84                                 | 0.00                                     |  |  |
| 01   | 3628.00                                              | 0.00                  | 2842.60                          | 0.00                  | 2927.60                          | 0.00                   | 3449.60                          | 0.00                   | 0.00                                 |                                    | 267375.84                                 | 0.00                                     |  |  |
| 02 ) | 3628.00                                              | 0.00                  | 2842.60                          | 0.00                  | 2927.60                          | 0.00                   | 3449.60                          | 0.00                   | 0.00                                 |                                    | 267375.84                                 | 0.00                                     |  |  |
| 03 ) | 3628.00                                              | 0.00                  | 2842.60                          | 0.00                  | 2927.60                          | 0.00                   | 3449.60                          | 0.00                   | 0.00                                 |                                    | 267375.84                                 | 0.00                                     |  |  |
| 04   | 3628.00                                              | 0.00                  | 2842.60                          | 0.00                  | 2927.60                          | 0.00                   | 3449.60                          | 0.00                   | 0.00                                 |                                    | 267375.84                                 | 0.00                                     |  |  |
| 05 ] | 3628.00                                              | 0.00                  | 2842.60                          | 0.00                  | 2927.60                          | 0.00                   | 3449.60                          | 0.00                   | 0.00                                 |                                    | 267375.84                                 | 0.00                                     |  |  |
| 06   | 3628.00                                              | 0.00                  | 2842.60                          | 0.00                  | 2927.60                          | 0.00                   | 3449.60                          | 0.00                   | 0.00                                 |                                    | 267375.84                                 | 0.00                                     |  |  |
| 07   | 3628.00                                              | 0.00                  | 2842.60                          | 0.00                  | 2927.60                          | 0.00                   | 3449.60                          | 0.00                   | 0.00                                 |                                    | 267375.84                                 | 0.00                                     |  |  |
| 08 ) | 3628.00                                              | 0.00                  | 2842.60                          | 0.00                  | 2927.60                          | 0.00                   | 3449.60                          | 0.00                   | 0.00                                 |                                    | 267375.84                                 | 0.00                                     |  |  |
| 09 ) | 3628.00                                              | 0.00                  | 2842.60                          | 0.00                  | 2927.60                          | 0.00                   | 3449.60                          | 0.00                   | 0.00                                 |                                    | 267375.84                                 | 0.00                                     |  |  |
| 10   | 3628.00                                              | 0.00                  | 2842.60                          | 0.00                  | 2927.60                          | 0.00                   | 3449.60                          | 0.00                   | 0.00                                 |                                    | 267375.84                                 | 0.00                                     |  |  |
| 11   | 3628.00                                              | 0.00                  | 2842.60                          | 0.00                  | 2927.60                          | 0.00                   | 3449.60                          | 0.00                   | 0.00                                 | 712.50                             | 267375.84                                 | 0.00                                     |  |  |
| 12   | 3632.80                                              | 4.80                  | 2842.60                          | 0.00                  | 2928.90                          | 1.30                   | 3449.60                          | 0.00                   | 6.10                                 | 650.00                             | 267427.25                                 | 51.41                                    |  |  |
| 13   | 3632.80                                              | 0.00                  | 2842.60                          | 0.00                  | 2928.90                          | 0.00                   | 3449.60                          | 0.00                   | 0.00                                 |                                    | 267427.25                                 | 0.00                                     |  |  |
| 14   | 3632.80                                              | 0.00                  | 2842.60                          | 0.00                  | 2928.90                          | 0.00                   | 3449.60                          | 0.00                   | 0.00                                 |                                    | 267427.25                                 | 0.00                                     |  |  |
| 15   | 3632.80                                              | 0.00                  | 2842.60                          | 0.00                  | 2928.90                          | 0.00                   | 3449.60                          | 0.00                   | 0.00                                 |                                    | 267427.25                                 | 0.00                                     |  |  |
| 16   | 3632.80                                              | 0.00                  | 2842.60                          | 0.00                  | 2928.90                          | 0.00                   | 3449.60                          | 0.00                   | 0.00                                 |                                    | 267427.25                                 | 0.00                                     |  |  |
| 17   | 3632.80                                              | 0.00                  | 2842.60                          | 0.00                  | 2928.90                          | 0.00                   | 3449.60                          | 0.00                   | 0.00                                 |                                    | 267427.25                                 | 0.00                                     |  |  |
| 18   | 3632.80                                              | 0.00                  | 2842.60                          | 0.00                  | 2928.90                          | 0.00                   | 3449.60                          | 0.00                   | 0.00                                 |                                    | 267427.25                                 | 0.00                                     |  |  |
| 19   | 3632.80                                              | 0.00                  | 2842.60                          | 0.00                  | 2928.90                          | 0.00                   | 3449.60                          | 0.00                   | 0.00                                 |                                    | 267427.25                                 | 0.00                                     |  |  |
| 20   | 3632.80                                              | 0.00                  | 2842.60                          | 0.00                  | 2928.90                          | 0.00                   | 3449.60                          | 0.00                   | 0.00                                 |                                    | 267427.25                                 | 0.00                                     |  |  |
| 21   | 3632.80                                              | 0.00                  | 2842.60                          | 0.00                  | 2928.90                          | 0.00                   | 3449.60                          | 0.00                   | 0.00                                 |                                    | 267427.25                                 | 0.00                                     |  |  |
| 22   | 3632.80                                              | 0.00                  | 2842.60                          | 0.00                  | 2928.90                          | 0.00                   | 3449.60                          | 0.00                   | 0.00                                 |                                    | 267427.25                                 | 0.00                                     |  |  |
| 23   | 3632.80                                              | 0.00                  | 2842.60                          | 0.00                  | 2928.90                          | 0.00                   | 3449.60                          | 0.00                   | 0.00                                 |                                    | 267427.25                                 | 0.00                                     |  |  |
| _    |                                                      | Total: 4.80           |                                  | Total: 0.00           |                                  | Total: 1.30            |                                  | Total: 0.00            | Total: 6.10                          |                                    |                                           | Total: 51.41                             |  |  |

A detailed window in the form of a graph of the "General Reports" (available only on the platform of WEB browsers):

- Top navigation buttons (see table type description);
- **X axis** parameter value axis;
- **Y** axis values of the selected time interval, respectively day (00..23 h), month (00..28/30/31) and year (01..12);

- Buttons for displaying or hiding parameter curves. Clicking on a note or color shows or hides the parameter curve;

- Specific values of the parameter and its time interval can be displayed by hovering the mouse over the desired "point";

| D   | lay | SUVARTOTA EL. ENERGIJOS          |                          |                                  |                          |                                  |                           |                                  |                           |                                      | ORO SRAUTAS              | SUVARTOT                                  | A VANDENS                                |
|-----|-----|----------------------------------|--------------------------|----------------------------------|--------------------------|----------------------------------|---------------------------|----------------------------------|---------------------------|--------------------------------------|--------------------------|-------------------------------------------|------------------------------------------|
| . [ |     | El. energijos skaitiklis,<br>kWh | El.energija OR01,<br>kWh | El. energijos skaitiklis,<br>kWh | El.energija OR02,<br>kWh | El. energijos skaitiklis,<br>kWh | El.energija SPL01,<br>kWh | El. energijos skaitiklis,<br>kWh | El.energija SPL02,<br>kWh | Viso suvartota el. energijos,<br>kWh | DM6 oro srautas,<br>m³/h | DM5 vandens skaitiklis,<br>m <sup>3</sup> | DM5 suvartota vandens,<br>m <sup>3</sup> |
| •   |     |                                  | Total: 90.20             |                                  | Total: 50.10             |                                  | Total: 26.60              |                                  | Total: 20.70              | Total: 187.60                        |                          |                                           | Total: 1692.03                           |