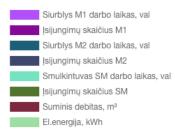

- Buttons for displaying or hiding parameter curves. Clicking on a note or color shows or hides the parameter curve;

- Specific values of the parameter and its time interval can be displayed by hovering the mouse over the desired "point";

- Table section for displaying totals, averages, and minimum and maximum values for the selected range, as well as table descriptions;

ł

•

- Show or hide all curves button;